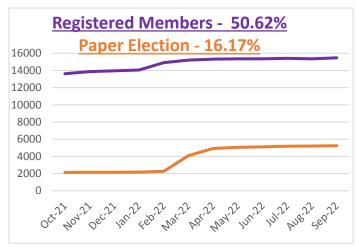

## Update from 01/08/2022 - 30/09/2022

As at 30/09/2022 50.62% of our members have registered for MSS. This means that the percentage of registered members has increased by 0.30% since our last update.

As at  $30/09/2022\ 16.17\%$  of our members have opted for paper correspondence. This percentage has increased by 0.11% since our last update.

During the period 01/08/2022 – 30/09/2022, the Clwyd Pension Fund has issued annual benefit statements to our active members. These have been issued via both MSS and paper post depending on members' communication preference.