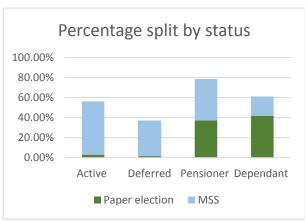

# Member Self-Service: 01/08/2022 - 30/09/2022







## Update from 01/08/2022 - 30/09/2022

As at 30/09/2022 50.62% of our members have registered for MSS. This means that the percentage of registered members has increased by 0.30% since our last update.

As at  $30/09/2022\ 16.17\%$  of our members have opted for paper correspondence. This percentage has increased by 0.11% since our last update.

During the period 01/08/2022 – 30/09/2022, the Clwyd Pension Fund has issued annual benefit statements to our active members. These have been issued via both MSS and paper post depending on members' communication preference.

We have also recently carried out another exercise to ask those members who have not chosen a communication preference, to do so. The next update will show statistics of how successful this promotion has been.

# (Statist