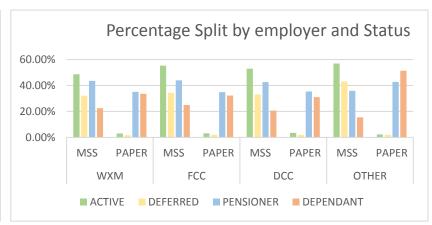

# Member Self-Service: 01/08/2022 - 30/09/2022







## Update from 01/08/2022 - 30/09/2022

As at 30/09/2022 50.62% of our members have registered for MSS. This means that the percentage of registered members has increased by 0.30% since our last update.

As at  $30/09/2022\ 16.17\%$  of our members have opted for paper correspondence. This percentage has increased by 0.11% since our last update.

During the period 01/08/2022 – 30/09/2022, the Clwyd Pension Fund has issued annual benefit statements to our active members. These have been issued via both MSS and paper post depending on members' communication preference.

We have also recently carried out another exercise to ask those members who have not chosen a communication preference, to do so. The next update will show statistics of how successful this promotion has been.

# (Statistic